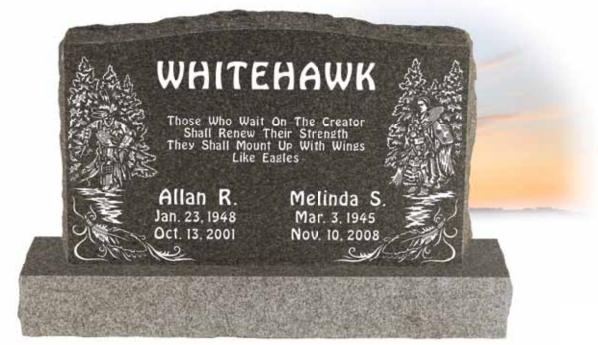

# Uprights

**HOWLING WOLF, EAGLE, BUFFALO AND BLACK BEAR** • Model #AMI 1003 • Top 3-6 x 0-6 x 3-4 • Design #09-1150 – shadow tone; suitable for this model only\* • Font: Europia – all shallow sunk • P/L: AMI Uprights

Illustrated with a lathe-turned Remco Black Granite (6" x 12") vase as an additional option.

\*Design also available as Model #AMI 1008 • Top 2-6 x 0-6 x 2-4

**SOARING EAGLE WITH MOON** • Model #AMI 1003 • Top 3-6 x 0-6 x 3-4 • Design #06-956 – shadow tone; suitable for this model only\* • Font: Block – all shallow sunk • P/L: AMI Uprights