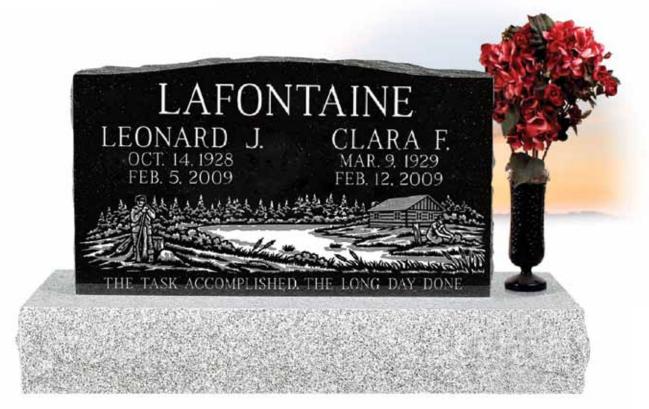

# Uprights

**HOWLING WOLF, EAGLE, BUFFALO AND BLACK BEAR** • Model #AMI 1003 • Top 3-6 x 0-6 x 3-4 • Design #09-1150 – shadow tone; suitable for this model only\* • Font: Europia – all shallow sunk • P/L: AMI Uprights

Illustrated with a lathe-turned Remco Black Granite (6" x 12") vase as an additional option.

\*Design also available as Model #AMI 1008 • Top 2-6 x 0-6 x 2-4

**SOARING EAGLE WITH MOON** • Model #AMI 1003 • Top 3-6 x 0-6 x 3-4 • Design #06-956 – shadow tone; suitable for this model only\* • Font: Block – all shallow sunk • P/L: AMI Uprights