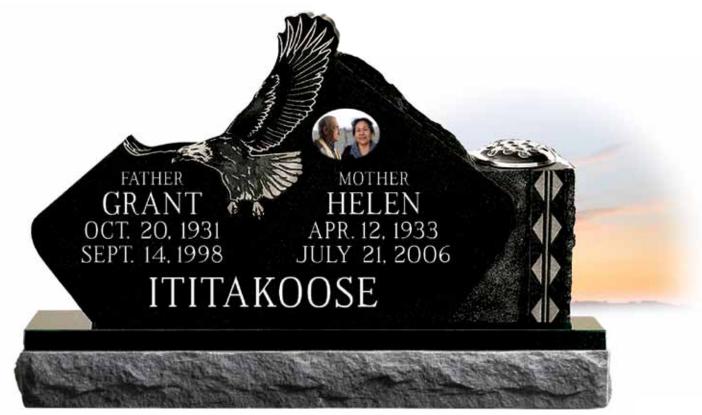

Illustrated with two colour porcelain photos (size  $4^{1/4''} \times 6''$ ) as additional options.

**EAGLE IN FLIGHT** • Model #AMI 1010 • Top 2-10 x 0-6 x 1-8 • Design #04-867 – shadow tone; suitable for this model only • Font: Modified Roman – all shallow sunk • P/L: AMI Uprights

Illustrated with a colour porcelain photo (size  $3^{1/4''} \times 4^{1/4''}$ ) as an additional option.

First Nations 2.0 Uprights

**ARROWHEAD** • Model #AMI 1004 • Top 2-1 x 0-6 x 3-2 (no base) • Design #08-1140; suitable for this model only • Font: Remod – all shallow sunk • P/L: AMI Uprights