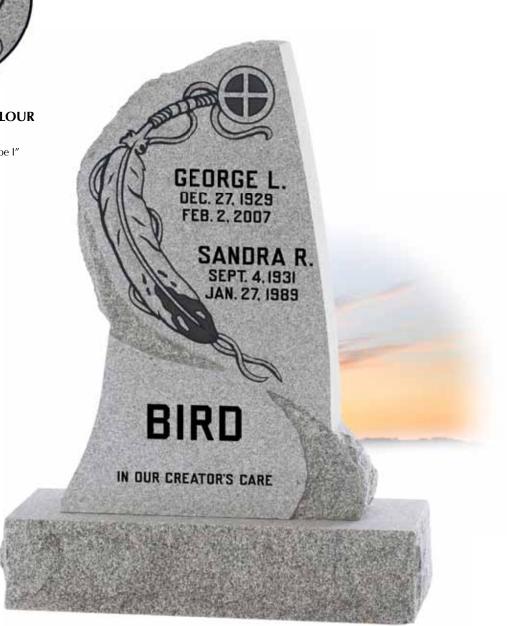

#### MEDICINE WHEEL IN COLOUR

Use Design #09-1175 See "Exceptions & Limitations Type I" section of Warranty Booklet.

**FEATHER WITH MEDICINE WHEEL** • Model #C86 • Top 2-2 x 0-8 x 3-4 • Design #09-1165 – double process shape carved; suitable for this model only • Font: Block – all deep sunk • P/L: Contemporary