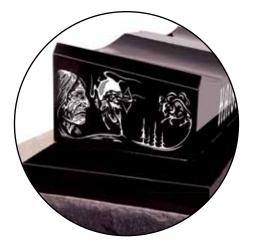

# Uprights

**HOWLING WOLF, EAGLE, BUFFALO AND BLACK BEAR** • Model #AMI 1003 • Top 3-6 x 0-6 x 3-4 • Design #09-1150 – shadow tone; suitable for this model only\* • Font: Europia – all shallow sunk • P/L: AMI Uprights

Illustrated with a lathe-turned Remco Black Granite (6" x 12") vase as an additional option.

\*Design also available as Model #AMI 1008 • Top 2-6 x 0-6 x 2-4

**SOARING EAGLE WITH MOON** • Model #AMI 1003 • Top 3-6 x 0-6 x 3-4 • Design #06-956 – shadow tone; suitable for this model only\* • Font: Block – all shallow sunk • P/L: AMI Uprights