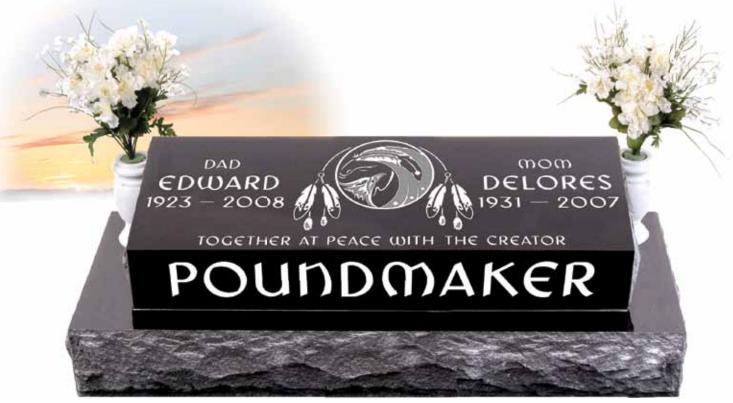

Illustrated with a lathe-turned Remco Black Granite (6" x 12") vase as an additional option.

\*Design also available as Model #AMI 1008 • Top 2-6 x 0-6 x 2-4

**SOARING EAGLE WITH MOON** • Model #AMI 1003 • Top 3-6 x 0-6 x 3-4 • Design #06-956 – shadow tone; suitable for this model only\* • Font: Block – all shallow sunk • P/L: AMI Uprights

\*Design also available as Model #AMI 1008 • Top 2-6 x 0-6 x 2-4

First Nations Uprights 1.0

**BUFFALO SKULL WITH EAGLE FEATHERS** • Model #AMI 1014 • Top 4-0 x 0-6 x 2-2 • Design #09-1152 – shadow tone; suitable for this model only • Font: Remod – all shallow sunk • P/L: AMI Uprights