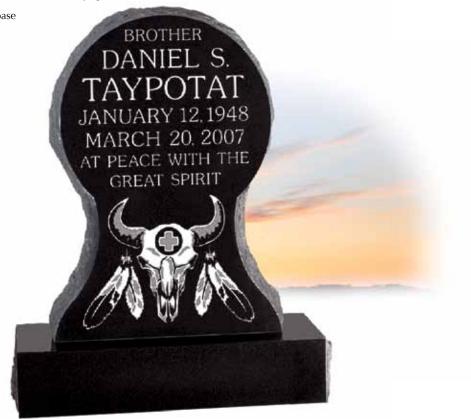

\*Design also available as Model #AMI 1008 • Top 2-6 x 0-6 x 2-4

First Nations Uprights 1.0

**BUFFALO SKULL WITH EAGLE FEATHERS** • Model #AMI 1014 • Top 4-0 x 0-6 x 2-2 • Design #09-1152 – shadow tone; suitable for this model only • Font: Remod – all shallow sunk • P/L: AMI Uprights

Illustrated with two colour porcelain photos (size  $4^{1/4''} \times 6''$ ) as additional options.

**EAGLE IN FLIGHT** • Model #AMI 1010 • Top 2-10 x 0-6 x 1-8 • Design #04-867 – shadow tone; suitable for this model only • Font: Modified Roman – all shallow sunk • P/L: AMI Uprights