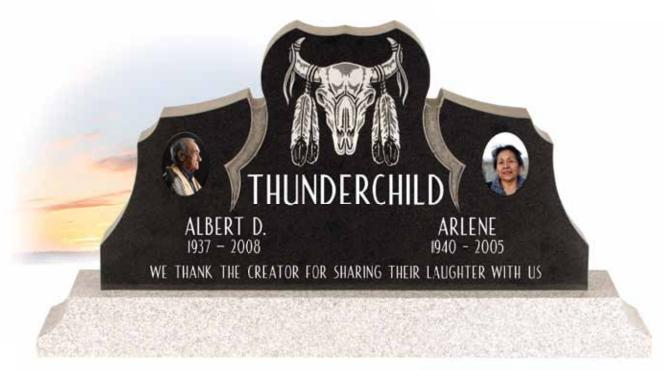

\*Design also available as Model #AMI 1008 • Top 2-6 x 0-6 x 2-4

First Nations Uprights 1.0

**BUFFALO SKULL WITH EAGLE FEATHERS** • Model #AMI 1014 • Top 4-0 x 0-6 x 2-2 • Design #09-1152 – shadow tone; suitable for this model only • Font: Remod – all shallow sunk • P/L: AMI Uprights

Illustrated with two colour porcelain photos (size  $4^{1/4''} \times 6''$ ) as additional options.

**EAGLE IN FLIGHT** • Model #AMI 1010 • Top 2-10 x 0-6 x 1-8 • Design #04-867 – shadow tone; suitable for this model only • Font: Modified Roman – all shallow sunk • P/L: AMI Uprights