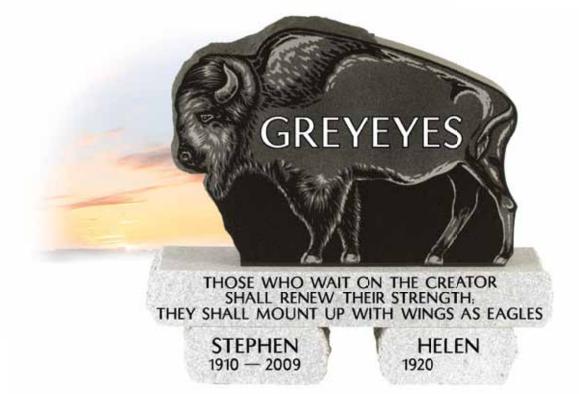

Arrowhead edge detail is carved on front only.

Also available: Model #AMI 1007 • Size 1-5 x 0-4 x 2-2 (size recommended for infants and children).

**BUFFALO** • Model #AMI 1011 • Top 3-0 x 0-6 x 2-1 • Design #09-1151 – shadow tone; suitable for this model only • Font: Optima • Family Name: double outline flashed • Balance: deep sunk • P/L: AMI Uprights