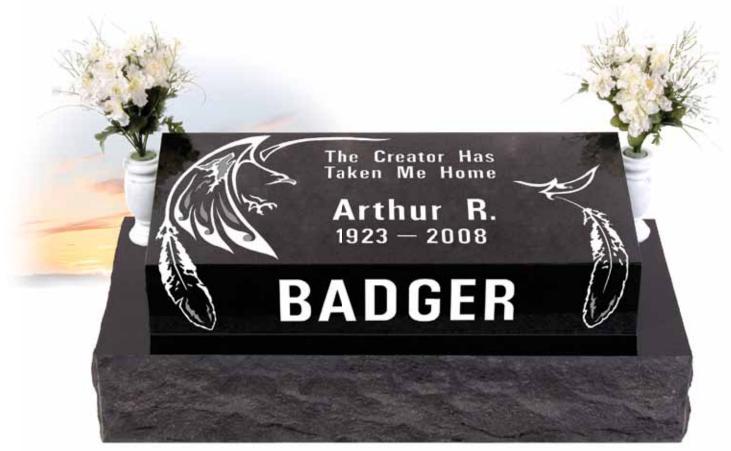

# Uprights

**HOWLING WOLF, EAGLE, BUFFALO AND BLACK BEAR** • Model #AMI 1003 • Top 3-6 x 0-6 x 3-4 • Design #09-1150 – shadow tone; suitable for this model only\* • Font: Europia – all shallow sunk • P/L: AMI Uprights

Illustrated with a lathe-turned Remco Black Granite (6" x 12") vase as an additional option.

\*Design also available as Model #AMI 1008 • Top 2-6 x 0-6 x 2-4

**SOARING EAGLE WITH MOON** • Model #AMI 1003 • Top 3-6 x 0-6 x 3-4 • Design #06-956 – shadow tone; suitable for this model only\* • Font: Block – all shallow sunk • P/L: AMI Uprights