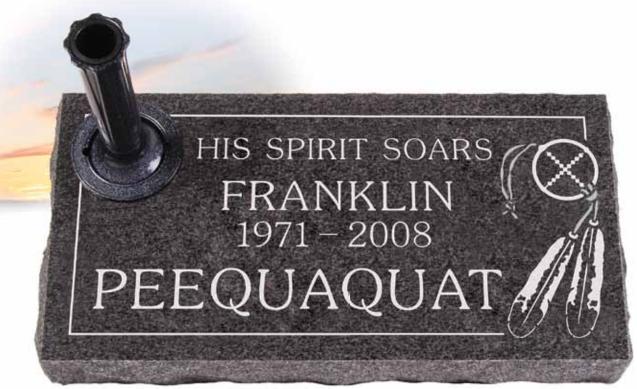

LE FEATHERS** • Model #781 • Top 2-6 x 1-0 x 5/8 • Design #09-1157 – shadow tone; suitable for all styles 2-6 x 1-0 and larger • Font: Bauhaus – all shallow sunk • P/L: Pillows

Illustrated with a matching, Remco Blue Granite base and a Crest "Sapphire Blue" vase as additional options.



**HOWLING WOLVES** • Model #781 • Top 2-6 x 1-0 x 5/8 • Design #06-951 – flat carved; suitable for all styles 2-6 x 1-0 and larger • Font: Vermarco – all deep sunk in flashed panels • P/L: Pillows

Illustrated with a matching, Remco Peppered Sienna Granite Base as an additional option.









### **Flat Markers**



**TIPI WITH BRAVES** • Model #863 • Top 2-2 x 1-2 x 0-3 • Design #09-1176 – shadow tone; suitable for all sizes 2-2 x 1-2 and larger • Font: Remod – all shallow sunk • P/L: 3" Flat Markers



**MEDICINE WHEEL** • Model #855 • Top 2-0 x 1-0 x 0-3 • Design #09-1174 – shadow tone; suitable for all sizes 2-0 x 1-0 and larger • Font: Southern – all shallow sunk • P/L: 3" Flat Markers

Illustrated with a tiara, "sapphire blue", reversible vase as an additional option.





First Nations Flat Markers 1.0



**POW WOW DRUM** • Model #855 • Top 2-0 x 1-0 x 0-3 • Design #09-1177 – shadow tone; suitable for all sizes 2-0 x 1-0 and larger • Font: Block – all shallow sunk • P/L: 3" Flat Markers



**SPIRIT HORSE** • Model #850 • Top 1-8 x 1-0 x 0-3 • Design #09-1173 – shadow tone; suitable for all sizes 1-8 x 1-0 and larger • Font: Paintbrush – all shallow sunk • P/L: 3" Flat Markers