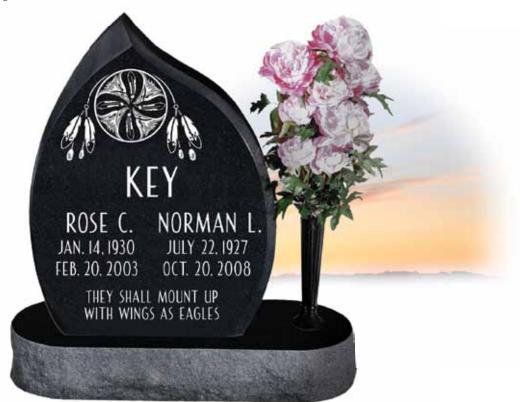

base as an additional option.



**BUFFALO SKULL WITH FEATHERS** • Model #AMI 1000 • Top 1-8 x 0-4 x 2-4 • Design #09-1171 – shadow tone; suitable for this model only • Font: Southern – all shallow sunk • P/L: AMI Uprights





First Nations 10.0 Uprights



**SPIRIT EAGLE** • Model #AMI 1000 • Top 1-8 x 0-4 x 2-4 • Design #09-1166 – shadow tone; suitable for this model only • Font: Europia – all shallow sunk • P/L: AMI Uprights



MALE TRADITIONAL DANCER • Model #AMI 1000 • Top 1-8 x 0-4 x 2-4 • Design #09-1168 – shadow tone; suitable for this model only • Font: Vermarco – all shallow sunk • P/L: AMI Uprights







**SHAWL DANCER** • Model #AMI 1000 • Top 1-8 x 0-4 x 2-4 • Design #09-1167 – shadow tone; suitable for this model only • Font: Europia – all shallow sunk • P/L: AMI Uprights



**EAGLES IN CIRCLE WITH FEATHERS** • Model #CD180 •Top 1-8 x 0-6 x 2-2 • Design #09-1164 – shadow tone; suitable for this model and all styles 1-8 x 2-2 and larger • Font: Remod – all shallow sunk • P/L: Dynasty Collection

Illustrated with a Cameo "Ebony" vase as an additional option.







**SCENE WITH TRAPPER & WIFE** • Model #740 • Top 2-4 x 0-4 x 1-4 • Design #09-1155 – shadow tone; suitable for all styles 2-4 x 1-4 and larger • Font: Modified Roman – all shallow sunk • P/L: 4" Uprights

Illustrated with an extended base and a Crest "Ebony" vase as additional options.



**BRAVE ON HORSEBACK HOLDING BUFFALO SKULL** • Model #744 • Top 1-8 x 0-4 x 1-2 • Design #09-1156 – shadow tone; suitable for all styles 1-8 x 1-2 and larger • Font: Modified Roman – all shallow sunk • P/L: 4" Upri