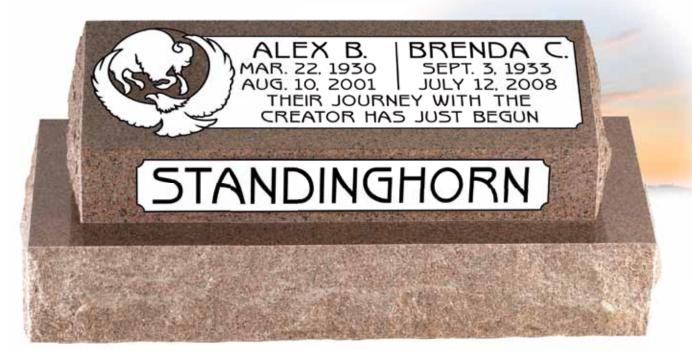

Arrowhead edge detail is carved on front only.

Also available: Model #AMI 1007 • Size 1-5 x 0-4 x 2-2 (size recommended for infants and children).

**BUFFALO** • Model #AMI 1011 • Top 3-0 x 0-6 x 2-1 • Design #09-1151 – shadow tone; suitable for this model only • Font: Optima • Family Name: double outline flashed • Balance: deep sunk • P/L: AMI Uprights