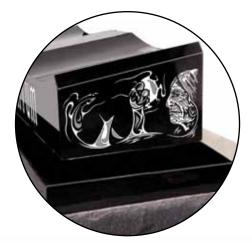

Arrowhead edge detail is carved on front only.

Also available: Model #AMI 1007 • Size 1-5 x 0-4 x 2-2 (size recommended for infants and children).

**BUFFALO** • Model #AMI 1011 • Top 3-0 x 0-6 x 2-1 • Design #09-1151 – shadow tone; suitable for this model only • Font: Optima • Family Name: double outline flashed • Balance: deep sunk • P/L: AMI Uprights