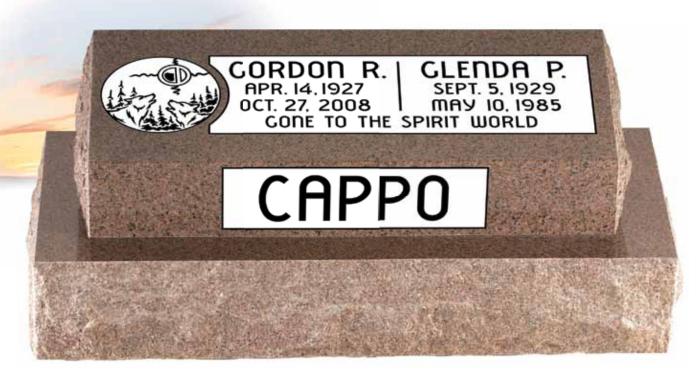

# Uprights

**HOWLING WOLF, EAGLE, BUFFALO AND BLACK BEAR** • Model #AMI 1003 • Top 3-6 x 0-6 x 3-4 • Design #09-1150 – shadow tone; suitable for this model only\* • Font: Europia – all shallow sunk • P/L: AMI Uprights

Illustrated with a lathe-turned Remco Black Granite (6" x 12") vase as an additional option.

\*Design also available as Model #AMI 1008 • Top 2-6 x 0-6 x 2-4

**SOARING EAGLE WITH MOON** • Model #AMI 1003 • Top 3-6 x 0-6 x 3-4 • Design #06-956 – shadow tone; suitable for this model only\* • Font: Block – all shallow sunk • P/L: AMI Uprights