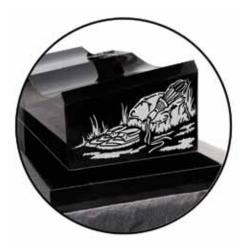

Arrowhead edge detail is carved on front only.

Also available: Model #AMI 1007 • Size 1-5 x 0-4 x 2-2 (size recommended for infants and children).

**BUFFALO** • Model #AMI 1011 • Top 3-0 x 0-6 x 2-1 • Design #09-1151 – shadow tone; suitable for this model only • Font: Optima • Family Name: double outline flashed • Balance: deep sunk • P/L: AMI Uprights