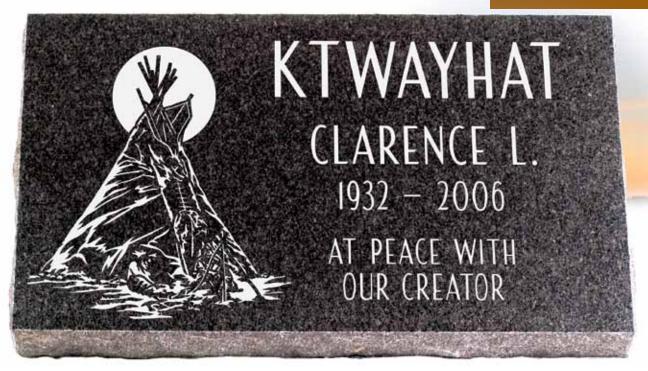

Illustrated with a matching, Remco Blue Granite base as an additional option.

**TIPI** • Model #AMI 1001 • Top 2-2 x 0-4 x 2-5 • Design #06-954 – shadow tone; suitable for this model only • Font: Block – all shallow sunk • P/L: AMI Uprights