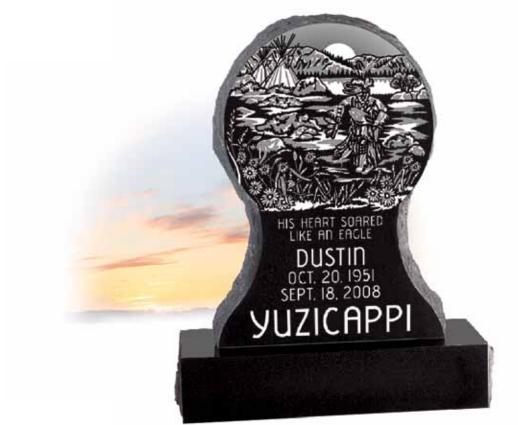

Illustrated with two colour porcelain photos (size  $4^{1/4''} \times 6''$ ) as additional options.

**EAGLE IN FLIGHT** • Model #AMI 1010 • Top 2-10 x 0-6 x 1-8 • Design #04-867 – shadow tone; suitable for this model only • Font: Modified Roman – all shallow sunk • P/L: AMI Uprights

Illustrated with a colour porcelain photo (size  $3^{1/4''} \times 4^{1/4''}$ ) as an additional option.

First Nations 2.0 Uprights

**ARROWHEAD** • Model #AMI 1004 • Top 2-1 x 0-6 x 3-2 (no base) • Design #08-1140; suitable for this model only • Font: Remod – all shallow sunk • P/L: AMI Uprights