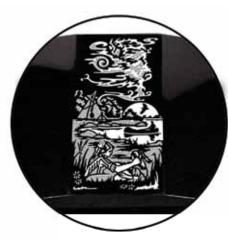

Top, Center Design

**TRADITIONAL CAMPSITE** • Model #CD730 • Top 3-0 x 1-0 x 6/8 • Design #05-918 – shadow tone; suitable for this model only • Font: Optima – all shallow sunk • P/L: Dynasty Collection