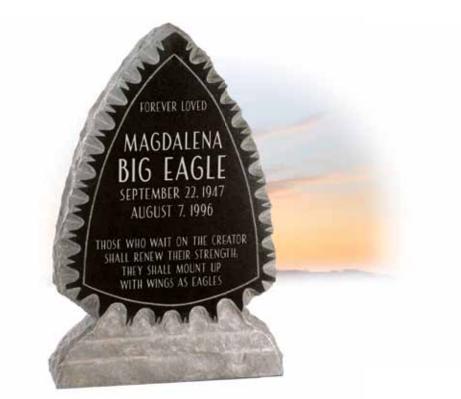

Illustrated with a colour porcelain photo (size  $3^{1/4''} \times 4^{1/4''}$ ) as an additional option.

First Nations 2.0 Uprights

**ARROWHEAD** • Model #AMI 1004 • Top 2-1 x 0-6 x 3-2 (no base) • Design #08-1140; suitable for this model only • Font: Remod – all shallow sunk • P/L: AMI Uprights

Arrowhead edge detail is carved on front only.

Also available: Model #AMI 1005 • Size 1-5 x 0-4 x 2-2 (size recommended for infants and children).

**ARROWHEAD** • Model #AMI 1006 • Top 2-1 x 0-6 x 3-2 (no base) • Design #08-1140; suitable for this model only • Font: Remod – all deep sunk • P/L: AMI Uprights