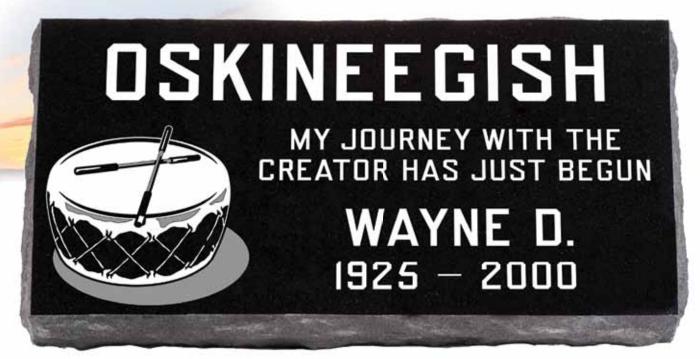

**DRUM WITH 4 FEATHERS** • Model #AMI 1000 • Top 1-8 x 0-4 x 2-4 • Design #06-953 – shadow tone; suitable for this model only • Font: Common Gothic – all shallow sunk • P/L: AMI Uprights

Illustrated with lettering on front of base as an additional option.