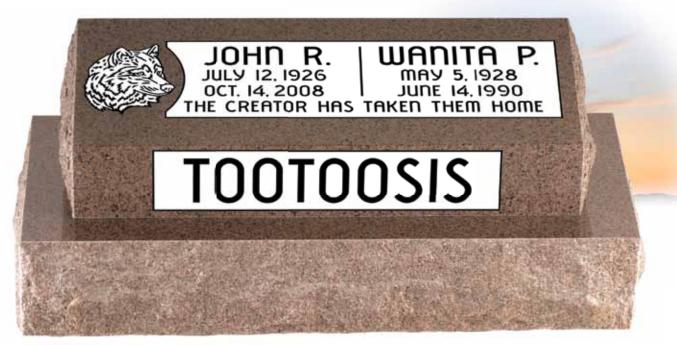

Illustrated with a matching, Remco Blue Granite base as an additional option.

HOWLING WOLF • Model #AMI 1015 • Top 2-0 x 0-4 x 2-0 • Design #09-1153 – shadow tone; suitable for this model only • Font: Recen – all shallow sunk • P/L: AMI Uprights