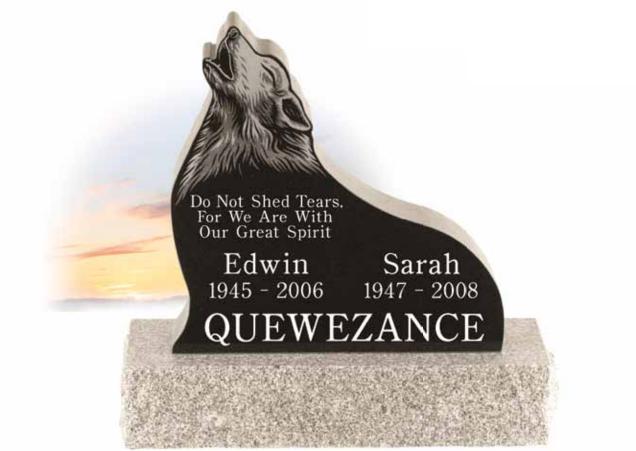

Illustrated with a matching, Remco Blue Granite base as an additional option.

HOWLING WOLF • Model #AMI 1015 • Top 2-0 x 0-4 x 2-0 • Design #09-1153 – shadow tone; suitable for this model only • Font: Recen – all shallow sunk • P/L: AMI Uprights