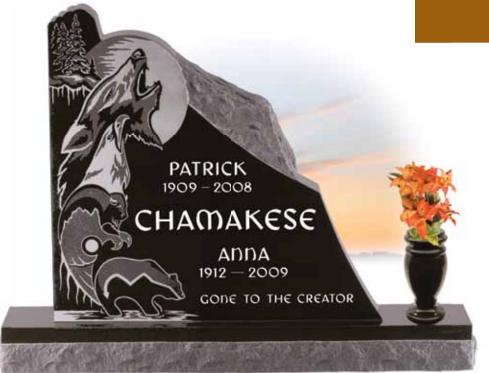

# Uprights

**HOWLING WOLF, EAGLE, BUFFALO AND BLACK BEAR** • Model #AMI 1003 • Top 3-6 x 0-6 x 3-4 • Design #09-1150 – shadow tone; suitable for this model only\* • Font: Europia – all shallow sunk • P/L: AMI Uprights

Illustrated with a lathe-turned Remco Black Granite (6" x 12") vase as an additional option.

\*Design also available as Model #AMI 1008 • Top 2-6 x 0-6 x 2-4

**SOARING EAGLE WITH MOON** • Model #AMI 1003 • Top 3-6 x 0-6 x 3-4 • Design #06-956 – shadow tone; suitable for this model only\* • Font: Block – all shallow sunk • P/L: AMI Uprights