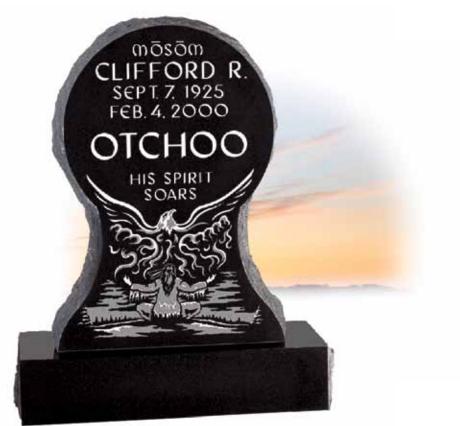

# Uprights

**HOWLING WOLF, EAGLE, BUFFALO AND BLACK BEAR** • Model #AMI 1003 • Top 3-6 x 0-6 x 3-4 • Design #09-1150 – shadow tone; suitable for this model only\* • Font: Europia – all shallow sunk • P/L: AMI Uprights

Illustrated with a lathe-turned Remco Black Granite (6" x 12") vase as an additional option.

\*Design also available as Model #AMI 1008 • Top 2-6 x 0-6 x 2-4

**SOARING EAGLE WITH MOON** • Model #AMI 1003 • Top 3-6 x 0-6 x 3-4 • Design #06-956 – shadow tone; suitable for this model only\* • Font: Block – all shallow sunk • P/L: AMI Uprights