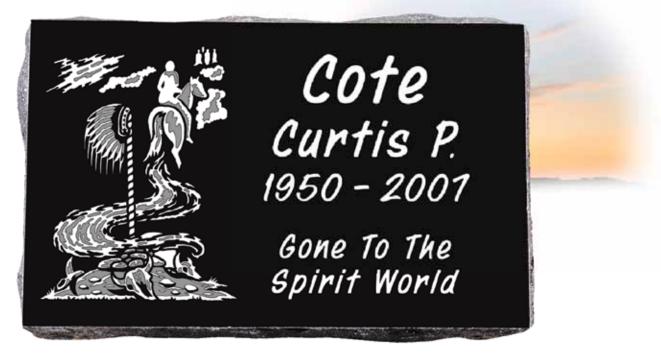

**FIRE DANCER** • Model #AMI 1002 • Top 2-0 x 0-4 x 2-4 • Design #09-1161 – shadow tone; suitable for this model only • Font: Recen – all shallow sunk • P/L: AMI Uprights

**BIRCHBARK HOOP WITH FEATHERS** • Model #AMI 1002 • Top 2-0 x 0-4 x 2-4 • Design #08-1091 – shadow tone; suitable for this model only • Font: Italic – all shallow sunk • P/L: AMI Uprights