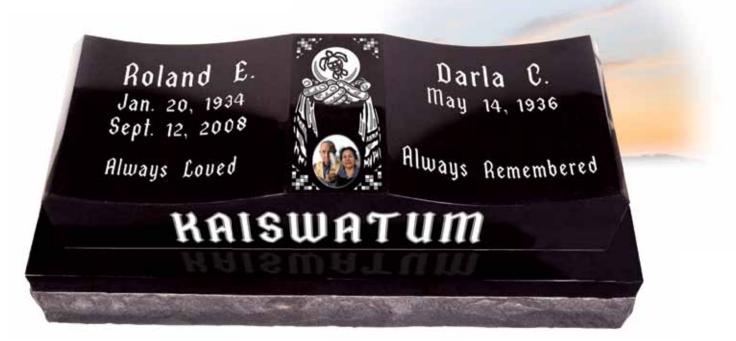

## **Pillows**

Design included on left end: "Brave Hunting Buffalo"

Design included on right end: "Woman Holding Child"

**TURTLE ISLAND, BRAVE HUNTING BUFFALO, WOMAN HOLDING CHILD ON ENDS** • Model #CD 730 • Top 3-0 x 1-0 x 6/8 • Design #09-1172 – shadow tone; suitable for this model only • Font: Chapel • Family Name: double outline flashed • Balance: shallow sunk • P/L: Dynasty Collection

Illustrated with a colour porcelain photo (size  $2^{3}/_{4}$ " x  $3^{1}/_{2}$ ") as an additional option.

First Nations Pillows 1.0

Design included on left end: "Moccasins & Dreamcatcher"

Design included on right end: "Moccasins & Smudger"