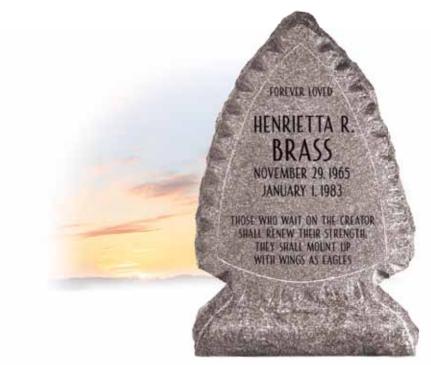

Illustrated with a colour porcelain photo (size  $3^{1/4''} \times 4^{1/4''}$ ) as an additional option.

First Nations 2.0 Uprights

**ARROWHEAD** • Model #AMI 1004 • Top 2-1 x 0-6 x 3-2 (no base) • Design #08-1140; suitable for this model only • Font: Remod – all shallow sunk • P/L: AMI Uprights

Arrowhead edge detail is carved on front only.

Also available: Model #AMI 1005 • Size 1-5 x 0-4 x 2-2 (size recommended for infants and children).

**ARROWHEAD** • Model #AMI 1006 • Top 2-1 x 0-6 x 3-2 (no base) • Design #08-1140; suitable for this model only • Font: Remod – all deep sunk • P/L: AMI Uprights