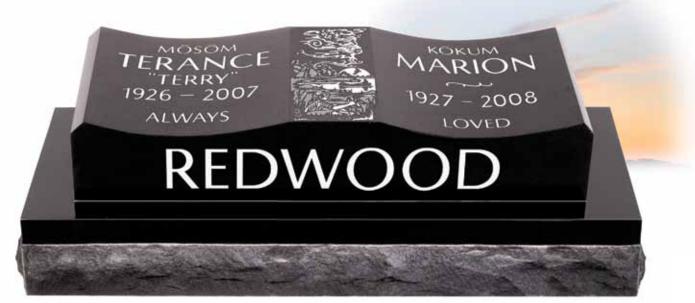

## **Pillows**

Design included on left end: "Brave Hunting Buffalo"

Design included on right end: "Woman Holding Child"

**TURTLE ISLAND, BRAVE HUNTING BUFFALO, WOMAN HOLDING CHILD ON ENDS** • Model #CD 730 • Top 3-0 x 1-0 x 6/8 • Design #09-1172 – shadow tone; suitable for this model only • Font: Chapel • Family Name: double outline flashed • Balance: shallow sunk • P/L: Dynasty Collection

Illustrated with a colour porcelain photo (size  $2^{3}/_{4}$ " x  $3^{1}/_{2}$ ") as an additional option.

First Nations Pillows 1.0

Design included on left end: "Moccasins & Dreamcatcher"

Design included on right end: "Moccasins & Smudger"