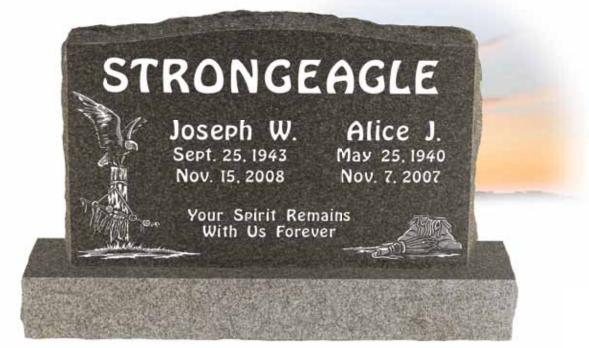

# Uprights

**HOWLING WOLF, EAGLE, BUFFALO AND BLACK BEAR** • Model #AMI 1003 • Top 3-6 x 0-6 x 3-4 • Design #09-1150 – shadow tone; suitable for this model only\* • Font: Europia – all shallow sunk • P/L: AMI Uprights

Illustrated with a lathe-turned Remco Black Granite (6" x 12") vase as an additional option.

\*Design also available as Model #AMI 1008 • Top 2-6 x 0-6 x 2-4

**SOARING EAGLE WITH MOON** • Model #AMI 1003 • Top 3-6 x 0-6 x 3-4 • Design #06-956 – shadow tone; suitable for this model only\* • Font: Block – all shallow sunk • P/L: AMI Uprights