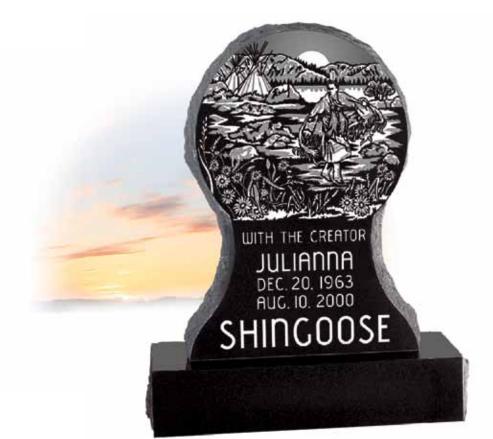

-8 x 0-4 x 2-4 • Design #06-953 – shadow tone; suitable for this model only • Font: Common Gothic – all shallow sunk • P/L: AMI Uprights

Illustrated with lettering on front of base as an additional option.



**BUFFALO SKULL WITH FEATHERS** • Model #AMI 1000 • Top 1-8 x 0-4 x 2-4 • Design #09-1171 – shadow tone; suitable for this model only • Font: Southern – all shallow sunk • P/L: AMI Uprights





First Nations 10.0 Uprights



**SPIRIT EAGLE** • Model #AMI 1000 • Top 1-8 x 0-4 x 2-4 • Design #09-1166 – shadow tone; suitable for this model only • Font: Europia – all shallow sunk • P/L: AMI Uprights



MALE TRADITIONAL DANCER • Model #AMI 1000 • Top 1-8 x 0-4 x 2-4 • Design #09-1168 – shadow tone; suitable for this model only • Font: Vermarco – all shallow sunk • P/L: AMI Uprights







**SHAWL DANCER** • Model #AMI 1000 • Top 1-8 x 0-4 x 2-4 • Design #09-1167 – shadow tone; suitable for this model only • Font: Europia – all shallow sunk • P/L: AMI Uprights



**EAGLES IN CIRCLE WITH FEATHERS** • Model #CD180 •Top 1-8 x 0-6 x 2-2 • Design #09-1164 – shadow tone; suitable for this model and all styles 1-8 x 2-2 and larger • Font: Remod – all shallow sunk • P/L: Dynasty Collection

Illustrated with a Cameo "Ebony" vase as an additional option.







**SCENE WITH TRAPPER & WIFE** • Model #740 • Top 2-4 x 0-4 x 1-4 • Design #09-1155 – shadow tone; suitable for all styles 2-4 x 1-4 and larger • Font: Modified Roman – all shallow sunk • P/L: 4" Uprights

Illustrated with an extended base and a Crest "Ebony" vase as additional options.



**BRAVE ON HORSEBACK HOLDING BUFFALO