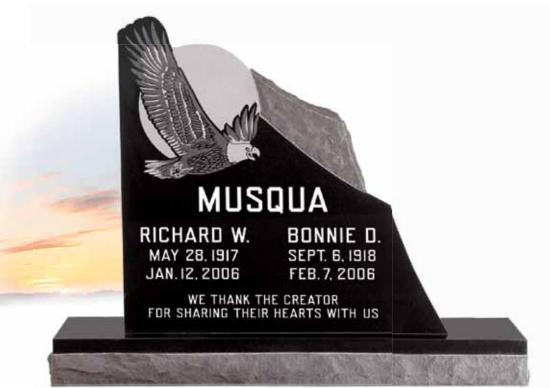

Illustrated with a lathe-turned Remco Black Granite (6" x 12") vase as an additional option.

\*Design also available as Model #AMI 1008 • Top 2-6 x 0-6 x 2-4

**SOARING EAGLE WITH MOON** • Model #AMI 1003 • Top 3-6 x 0-6 x 3-4 • Design #06-956 – shadow tone; suitable for this model only\* • Font: Block – all shallow sunk • P/L: AMI Uprights

\*Design also available as Model #AMI 1008 • Top 2-6 x 0-6 x 2-4

First Nations Uprights 1.0

**BUFFALO SKULL WITH EAGLE FEATHERS** • Model #AMI 1014 • Top 4-0 x 0-6 x 2-2 • Design #09-1152 – shadow tone; suitable for this model only • Font: Remod – all shallow sunk • P/L: AMI Uprights