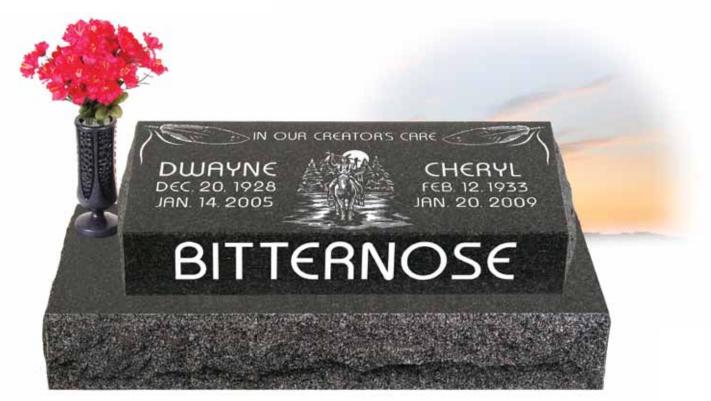

Illustrated with a Cameo "Ebony" vase as an additional option.

**SCENE WITH TRAPPER & WIFE** • Model #740 • Top 2-4 x 0-4 x 1-4 • Design #09-1155 – shadow tone; suitable for all styles 2-4 x 1-4 and larger • Font: Modified Roman – all shallow sunk • P/L: 4" Uprights

Illustrated with an extended base and a Crest "Ebony" vase as additional options.

**BRAVE ON HORSEBACK HOLDING BUFFALO SKULL** • Model #744 • Top 1-8 x 0-4 x 1-2 • Design #09-1156 – shadow tone; suitable for all styles 1-8 x 1-2 and larger • Font: Modified Roman – all shallow sunk • P/L: 4" Uprights