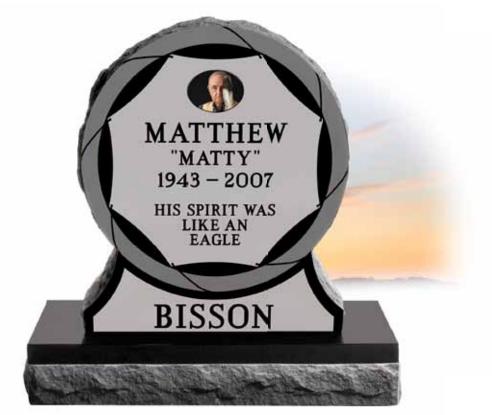

\*Design also available as Model #AMI 1008 • Top 2-6 x 0-6 x 2-4

First Nations Uprights 1.0

**BUFFALO SKULL WITH EAGLE FEATHERS** • Model #AMI 1014 • Top 4-0 x 0-6 x 2-2 • Design #09-1152 – shadow tone; suitable for this model only • Font: Remod – all shallow sunk • P/L: AMI Uprights

Illustrated with two colour porcelain photos (size  $4^{1/4''} \times 6''$ ) as additional options.

**EAGLE IN FLIGHT** • Model #AMI 1010 • Top 2-10 x 0-6 x 1-8 • Design #04-867 – shadow tone; suitable for this model only • Font: Modified Roman – all shallow sunk • P/L: AMI Uprights