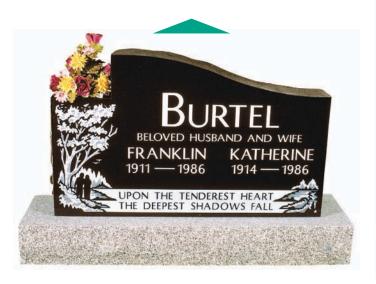

shed. Available for family names only on all polished granites.





#### **LETTERING AND RESTORATION**





**IN-CEMETERY LETTERING** • Remco craftsmen can match any size or style of lettering on your memorial without removing it from the cemetery. Factory quality is guaranteed and lettering can be added to any marker regardless of original supplier.





**MEMORIAL RESTORATION** • Remco's skilled craftsmen can restore an existing memorial that has become difficult to read, by removing all lettering and design, expertly re-finishing and re-polishing the stone to its natural colour and beauty, then adding whatever new design or lettering has been chosen. All work is guaranteed.





#### **LETTERING STYLES**

#### **OPTIMA**

A B C D E F G H I J K L M N O P Q R S T U V W X Y Z 1234567890





### Paintbrush

ABCDEFGHIJKLMNOPQ RSTUVWXYZabcdefgh ijklmnopqrstuvwxyz 1234567890





#### Recen ABCDEFGHIJKLMNOPQ RSTUVWXYZabcdefgh ijklmnopqrstuvwxyz 1234567890





## **REMOD**A B C D E F G H I J K L M N O P Q R S T U V W X Y Z I 2 3 4 5 6 7 8 9 0





#### GOTHIC MEDIUM ABCDEFGHIJKLMN OPQRSTUVWXYZ 1234567890





### **HEBREW**







### CONDENSED ROMAN A B C D E F G H I J K L M N O P Q R S T U V W X Y Z 1 2 3 4 5 6 7 8 9 0





#### EUROPIA A B C D E F G H I J K L M N O P Q R S T U V W X Y Z 12 3 4 5 6 7 8 9 0





#### MODIFIED ROMAN A B C D E F G H I J K L M N O P Q R S T U V W X Y Z 1 2 3 4 5 6 7 8 9 0





### RAISED ABCDEFGHIJKLMNOP QRSTUVWXYZ1234567 890





Script
ABCDEFGHIJKLMN
OPORSTUVWXYZ
abcdefghijklmnoprstuvwxyz
1234567890





#### UKRAINIAN





# Caligraphy ABCDE