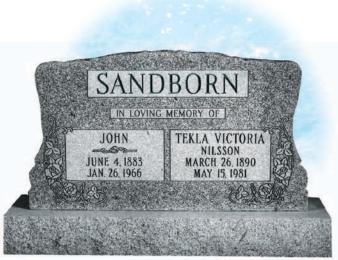

s on Remco Black, Remco Blue and Remco Red Granites.



#### **DOUBLE OUTLINE FLASHED LETTERS • A**

deep line is sandblasted around each letter, then the polish is flashed out of the centre of each letter. Available for family names only on all polished granites.



#### **DOUBLE OUTLINE POLISHED LETTER • A**

deep line is sandblasted around each letter, the background is flashed off within the confines of a panel leaving each letter polished. Available for family names only on all polished granites.





#### **LETTERING AND RESTORATION**





**IN-CEMETERY LETTERING** • Remco craftsmen can match any size or style of lettering on your memorial without removing it from the cemetery. Factory quality is guaranteed and lettering can be added to any marker regardless of original supplier.





**MEMORIAL RESTORATION** • Remco's skilled craftsmen can restore an existing memorial that has become difficult to read, by removing all lettering and design, expertly re-finishing and re-polishing the stone to its natural colour and beauty, then adding whatever new design or lettering has been chosen. All work is guaranteed.





#### **LETTERING STYLES**

#### **OPTIMA**

A B C D E F G H I J K L M N O P Q R S T U V W X Y Z 1234567890





### Paintbrush

ABCDEFGHIJKLMNOPQ RSTUVWXYZabcdefgh ijklmnopqrstuvwxyz 1234567890





#### Recen ABCDEFGHIJKLMNOPQ RSTUVWXYZabcdefgh ijklmnopqrstuvwxyz 1234567890





## **REMOD**A B C D E F G H I J K L M N O P Q R S T U V W X Y Z I 2 3 4 5 6 7 8 9 0





#### GOTHIC MEDIUM ABCDEFGHIJKLMN OPQRSTUVWXYZ 1234567890





### **HEBREW**







### CONDEN