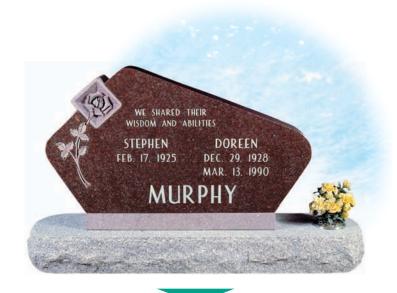

or style of lettering on your memorial without removing it from the cemetery. Factory quality is guaranteed and lettering can be added to any marker regardless of original supplier.





**MEMORIAL RESTORATION** • Remco's skilled craftsmen can restore an existing memorial that has become difficult to read, by removing all lettering and design, expertly re-finishing and re-polishing the stone to its natural colour and beauty, then adding whatever new design or lettering has been chosen. All work is guaranteed.





#### **LETTERING STYLES**

#### **OPTIMA**

A B C D E F G H I J K L M N O P Q R S T U V W X Y Z 1234567890





### Paintbrush

ABCDEFGHIJKLMNOPQ RSTUVWXYZabcdefgh ijklmnopqrstuvwxyz 1234567890





#### Recen ABCDEFGHIJKLMNOPQ RSTUVWXYZabcdefgh ijklmnopqrstuvwxyz 1234567890





## **REMOD**A B C D E F G H I J K L M N O P Q R S T U V W X Y Z I 2 3 4 5 6 7 8 9 0





#### GOTHIC MEDIUM ABCDEFGHIJKLMN OPQRSTUVWXYZ 1234567890





### **HEBREW**







### CONDENSED ROMAN A B C D E F G H I J K L M N O P Q R S T U V W X Y Z 1 2 3 4 5 6 7 8 9 0





#### EUROPIA A B C D E F G H I J K L M N O P Q R S T U V W X Y Z 12 3 4 5 6 7 8 9 0





#### MODIFIED ROMAN A B C D E F G H I J K L M N O P Q R S T U V W X Y Z 1 2 3 4 5 6 7 8 9 0





### RAISED ABCDEFGHIJKLMNOP QRSTUVWXYZ1234567 890





Script
ABCDEFGHIJKLMN
OPORSTUVWXYZ
abcdefghijklmnoprstuvwxyz
1234567890





#### UKRAINIAN





# Caligraphy ABCDEFGHIJKLMNOP QRSTUVWXYZ abcdefg hijklmnopqrstuvwxyz 1234567890





#### COMMON GOTHIC A B C D E F G H I J K L M N O P Q R S T U V W X Y Z 1 2 3 4 5 6 7 8 9 0





### Bauh