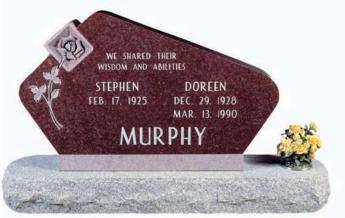

ountain Rose, Remco Red, Peppered Sienna, Remco Blue Pearl, Remco Emerald Pearl and Polished Remco Stanstead Grey Granites.



RAISED POLISHED LETTERS • Background around the letters is recessed to create a raised polished letter. For all inscriptions on Remco Black, Remco Blue and Remco Red Granites.



#### **DOUBLE OUTLINE FLASHED LETTERS • A**

deep line is sandblasted around each letter, then the polish is flashed out of the centre of each letter. Available for family names only on all polished granites.



#### **DOUBLE OUTLINE POLISHED LETTER • A**

deep line is sandblasted around each letter, the background is flashed off within the confines of a panel leaving each letter polished. Available for family names only on all polished granites.





#### **LETTERING AND RESTORATION**





**IN-CEMETERY LETTERING** • Remco craftsmen can match any size or style of lettering on your memorial without removing it from the cemetery. Factory quality is guaranteed and lettering can be added to any marker regardless of original supplier.





**MEMORIAL RESTORATION** • Remco's skilled craftsmen can restore an existing memorial that has become difficult to read, by removing all lettering and design, expertly re-finishing and re-polishing the stone to its natural colour and beauty, then adding whatever new design or lettering has been chosen. All work is guaranteed.





#### **LETTERING STYLES**

#### **OPTIMA**

A B C D E F G H I J K L M N O P Q R S T U V W X Y Z 1234567890





### Paintbrush

ABCDEFGHIJKLMNOPQ RSTUVWXYZabcdefgh ijklmnopqrstuvwxyz 1234567890





#### Recen ABCDE