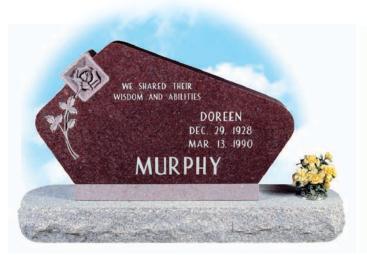

#### **LETTERING AND RESTORATION**

**IN-CEMETERY LETTERING** • Remco craftsmen can match any size or style of lettering on your memorial without removing it from the cemetery. Factory quality is guaranteed and lettering can be added to any marker regardless of original supplier.

**MEMORIAL RESTORATION** • Remco's skilled craftsmen can restore an existing memorial that has become difficult to read, by removing all lettering and design, expertly re-finishing and re-polishing the stone to its natural colour and beauty, then adding whatever new design or lettering has been chosen. All work is guaranteed.