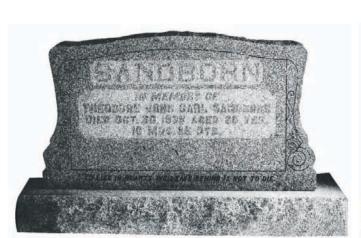

ons on Remco Black, Remco Blue and Remco Red Granites.



#### **DOUBLE OUTLINE FLASHED LETTERS • A**

deep line is sandblasted around each letter, then the polish is flashed out of the centre of each letter. Available for family names only on all polished granites.



#### **DOUBLE OUTLINE POLISHED LETTER • A**

deep line is sandblasted around each letter, the background is flashed off within the confines of a panel leaving each letter polished. Available for family names only on all polished granites.





#### **LETTERING AND RESTORATION**





**IN-CEMETERY LETTERING** • Remco craftsmen can match any size or style of lettering on your memorial without removing it from the cemetery. Factory quality is guaranteed and lettering can be added to any marker regardless of original supplier.





**MEMORIAL RESTORATION** • Remco's skilled craftsmen can restore an existing memorial that has become difficult to read, by removing all lettering and design, expertly re-finishing and re-polishing the stone to its natural colour and beauty, then adding whatever new design or lettering has been chosen. All work is guaranteed.





#### **LETTERING STYLES**

#### **OPTIMA**

A B C D E F G H I J K L M N O P Q R S T U V W X Y Z 1234567890





### Paintbrush

ABCDEFGHIJKLMNOPQ RSTUVWXYZabcdefgh ijklmnopqrstuvwxyz 1234567890





#### Recen ABCDEFGHIJKLMNOPQ RSTUVWXYZabcdefgh ijklmnopqrstuvwxyz 1234567890





## **REMOD**A B C D E F G H I J K L M N O P Q R S T U V W X Y Z I 2 3 4 5 6 7 8 9 0





#### GOTHIC MEDIUM ABCDEFGHIJKLMN OPQRSTUVWXYZ 1234567890





### **HEBREW**







### COND