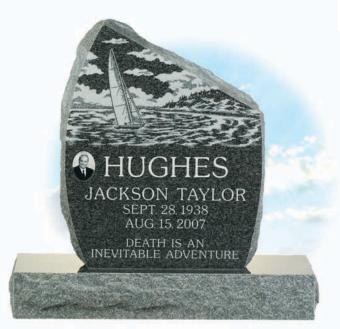

#### **LETTERING AND RESTORATION**

**IN-CEMETERY LETTERING** • Remco craftsmen can match any size or style of lettering on your memorial without removing it from the cemetery. Factory quality is guaranteed and lettering can be added to any marker regardless of original supplier.

**MEMORIAL RESTORATION** • Remco's skilled craftsmen can restore an existing memorial that has become difficult to read, by removing all lettering and design, expertly re-finishing and re-polishing the stone to its natural colour and beauty, then adding whatever new design or lettering has been chosen. All work is guaranteed.