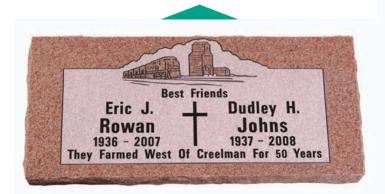

## REMCO

**SHALLOW SUNK LETTERS** • Lettering is sandblasted lightly into polished granite surface. Suitable for all inscriptions on Remco Black, Remco Blue and Remco Red Granites.

## REMCO

**LASER ETCHED LETTERS** • The computer directed laser etching machine strips the polish off the surface, creating a delicately etched letter. Suitable for Remco Black Granite only.

**DEEP SUNK LETTERS** • Lettering is sandblasted deep into the granite surrounded by a flashed panel. Available for all inscriptions on Remco Mountain Rose, Remco Red, Peppered Sienna, Remco Blue Pearl, Remco Emerald Pearl and Polished Remco Stanstead Grey Granites.

RAISED POLISHED LETTERS • Background around the letters is recessed to create a raised polished letter. For all inscriptions on Remco Black, Remco Blue and Remco Red Granites.